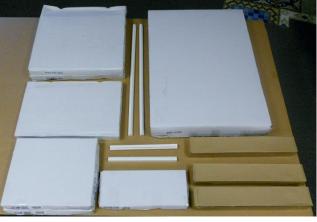

BOX BASE CABINET DRAW "B" – BASE 2-DRAW "DB" - DRAWER BASE DRAW BOX "B" - BASE 2-DRAW BOX "DB" -DRAWER BASE 3 - SLIDE - UNDERMOUNT 20" – Base Cabinets 16" - Vanity Base Cabinets 2 - STILE EDGE Vertical pieces, actual size of given dimension 2 - RAIL EDGE Horizontal pieces, 1-1/2" shorter than given dimension

A

Ε

B

C

D

ADJUSTABLE LEGS

DRAWER BOXES

DRAW FRONTS