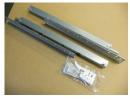

CAM SCREW

CAM LOCK

3-SLIDE BOX SET

**ASSEMBLY INSTRUCTIONS** DRAWER BASE - B12-B21

ASSORTED SCREWS

**STILE & RAIL EDGES** \* SHIPPED IN LABELED BUNDLES

SHELF SUPPORT

**INSTALL SLIDES ON "A & E" USING PRE-DRILLED HOLES** 