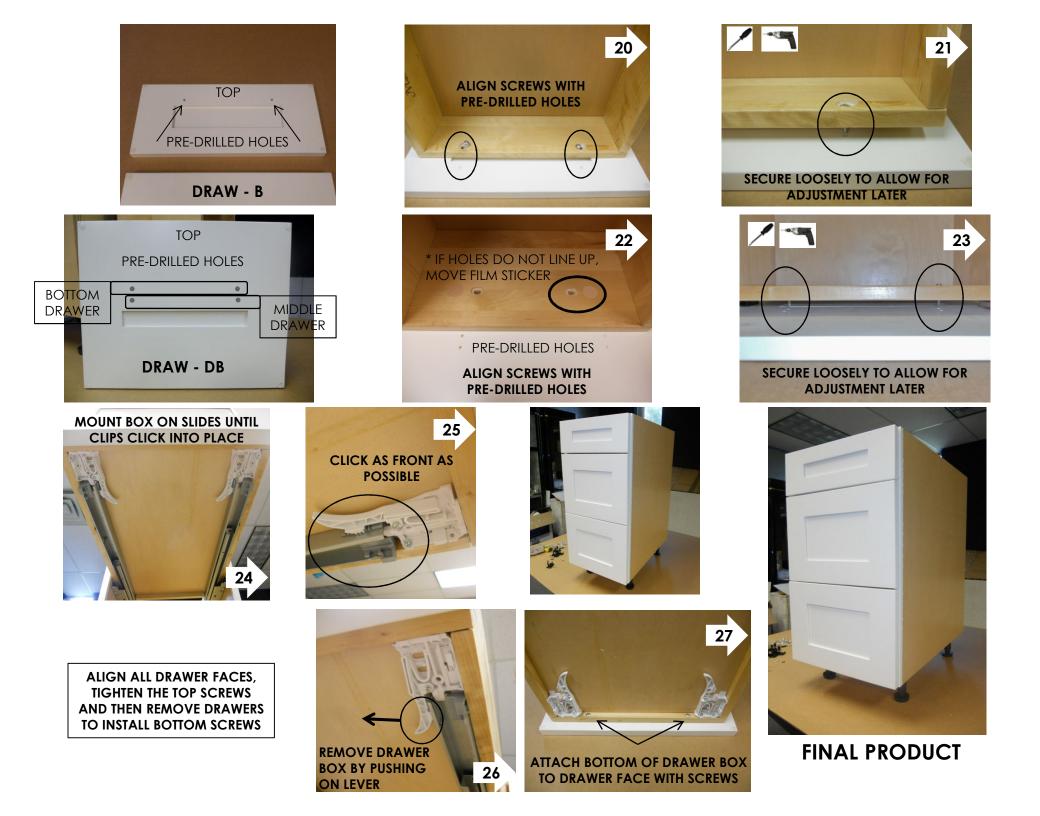

BOX BASE CABINET DRAW "B" – BASE 2-DRAW "DB" - DRAWER BASE DRAW BOX "B" - BASE 2-DRAW BOX "DB" -DRAWER BASE 3 - SLIDE - UNDERMOUNT 20" – Base Cabinets 16" - Vanity Base Cabinets 2 - STILE EDGE Vertical pieces, actual size of given dimension 2 - RAIL EDGE Horizontal pieces, 1-1/2" shorter than given dimension

CAM SCREW

CAM LOCK

3-SLIDE BOX SET

**ASSEMBLY INSTRUCTIONS** DRAWER BASE - B12-B21

ASSORTED SCREWS

**STILE & RAIL EDGES** \* SHIPPED IN LABELED BUNDLES

SHELF SUPPORT

**INSTALL SLIDES ON "A & E" USING PRE-DRILLED HOLES** 

A

Ε

B

C

D

ADJUSTABLE LEGS

DRAWER BOXES

DRAW FRONTS

DRAWER "K" CLIPS

**INSTALL CAM SCREWS ON** PANELS "A & E"