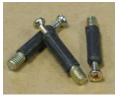

CAM SCREW

CAM LOCK

3-SLIDE BOX SET

**ASSEMBLY INSTRUCTIONS** DRAWER BASE - B12-B21

ASSORTED SCREWS

**STILE & RAIL EDGES** \* SHIPPED IN LABELED BUNDLES

SHELF SUPPORT

**INSTALL SLIDES ON "A & E" USING PRE-DRILLED HOLES** 

DRAWER "K" CLIPS

**INSTALL CAM SCREWS ON** PANELS "A & E"