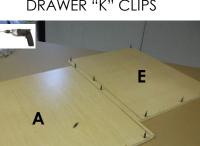

BOX BASE CABINET DRAW "B" – BASE 2-DRAW "DB" - DRAWER BASE DRAW BOX "B" - BASE 2-DRAW BOX "DB" -DRAWER BASE 3 - SLIDE - UNDERMOUNT 20" – Base Cabinets 16" - Vanity Base Cabinets 2 - STILE EDGE Vertical pieces, actual size of given dimension 2 - RAIL EDGE Horizontal pieces, 1-1/2" shorter than given dimension



CAM SCREW



CAM LOCK

3-SLIDE BOX SET







**ASSEMBLY INSTRUCTIONS** DRAWER BASE - B12-B21



ASSORTED SCREWS



**STILE & RAIL EDGES** \* SHIPPED IN LABELED BUNDLES



SHELF SUPPORT

**INSTALL SLIDES ON "A & E" USING PRE-DRILLED HOLES** 



A

Ε

B

C

D

ADJUSTABLE LEGS



DRAWER BOXES



DRAW FRONTS









DRAWER "K" CLIPS



**INSTALL CAM SCREWS ON** PANELS "A & E"