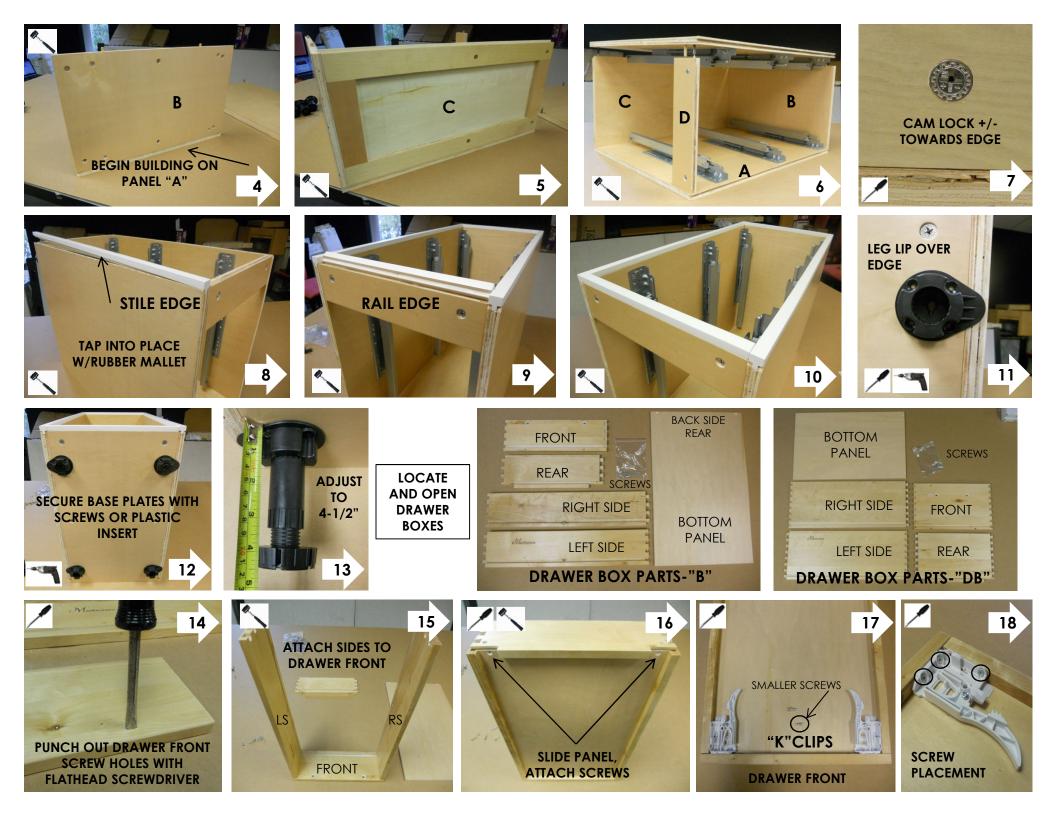

BOX BASE CABINET DRAW "B" – BASE 2-DRAW "DB" - DRAWER BASE DRAW BOX "B" - BASE 2-DRAW BOX "DB" -DRAWER BASE 3 - SLIDE - UNDERMOUNT 20" – Base Cabinets 16" - Vanity Base Cabinets 2 - STILE EDGE Vertical pieces, actual size of given dimension 2 - RAIL EDGE Horizontal pieces, 1-1/2" shorter than given dimension

CAM SCREW

CAM LOCK

3-SLIDE BOX SET

**ASSEMBLY INSTRUCTIONS** DRAWER BASE - B12-B21

ASSORTED SCREWS

**STILE & RAIL EDGES** \* SHIPPED IN LABELED BUNDLES

SHELF SUPPORT

**INSTALL SLIDES ON "A & E" USING PRE-DRILLED HOLES** 

A

Ε

B

C

D

ADJUSTABLE LEGS

DRAWER BOXES

DRAW FRONTS

DRAWER "K" CLIPS

**INSTALL CAM SCREWS ON** PANELS "A & E"