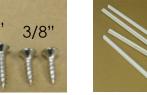

CAM SCREW

CAM LOCK

3-SLIDE BOX SET

**ASSEMBLY INSTRUCTIONS** DRAWER BASE - B12-B21

ASSORTED SCREWS

**STILE & RAIL EDGES** \* SHIPPED IN LABELED BUNDLES

SHELF SUPPORT

**INSTALL SLIDES ON "A & E" USING PRE-DRILLED HOLES** 