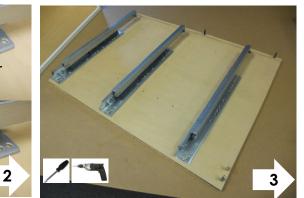

CAM SCREW

CAM LOCK

3-SLIDE BOX SET

**ASSEMBLY INSTRUCTIONS** DRAWER BASE - B12-B21

ASSORTED SCREWS

**STILE & RAIL EDGES** \* SHIPPED IN LABELED BUNDLES

SHELF SUPPORT

**INSTALL SLIDES ON "A & E" USING PRE-DRILLED HOLES** 