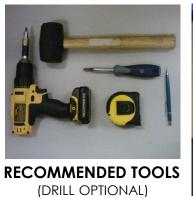

BOX BASE CABINET DOOR "B" - BASE DRAW "B" - BASE DRAW BOX "B" – BASE **SLIDE - UNDERMOUNT** 20" – Base Cabinets 16" - Vanity Base Cabinets 2 - STILE EDGE Vertical pieces, actual size of given dimension 2 - RAIL EDGE Horizontal pieces, 1-1/2" shorter than given dimension



CAM SCREW



CAM LOCK

SLIDE BOX SET





**ASSEMBLY INSTRUCTIONS** BASE DRAWER/DOOR - B9-B21



ASSORTED SCREWS



DRAWER "K" CLIPS

**INSTALL CAM SCREWS ON** 

PANELS "A & E"

F



**STILE & RAIL EDGES** \* SHIPPED IN LABELED BUNDLES



SHELF SUPPORT

**INSTALL SLIDES ON "A & E" USING PRE-DRILLED HOLES** 

THE REAL PROPERTY. DRAW BOX-B15

DRAWER BOX

2



B

С



ADJUSTABLE LEGS



DOOR/DRAW FRONTS





D

Ε

## BOX BASE CABINET

A







**FINAL PRODUCT**