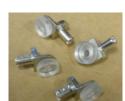

BOX BASE CABINET DOOR "B" - BASE DRAW "B" - BASE DRAW BOX "B" – BASE **SLIDE - UNDERMOUNT** 20" – Base Cabinets 16" - Vanity Base Cabinets 2 - STILE EDGE Vertical pieces, actual size of given dimension 2 - RAIL EDGE Horizontal pieces, 1-1/2" shorter than given dimension



CAM SCREW



CAM LOCK

SLIDE BOX SET





**ASSEMBLY INSTRUCTIONS** BASE DRAWER/DOOR - B9-B21



ASSORTED SCREWS



DRAWER "K" CLIPS

**INSTALL CAM SCREWS ON** 

PANELS "A & E"

F



**STILE & RAIL EDGES** \* SHIPPED IN LABELED BUNDLES



SHELF SUPPORT

**INSTALL SLIDES ON "A & E" USING PRE-DRILLED HOLES** 

THE REAL PROPERTY. DRAW BOX-B15

DRAWER BOX

2



B

С



ADJUSTABLE LEGS



DOOR/DRAW FRONTS





D

Ε

## BOX BASE CABINET

A







**FINAL PRODUCT**