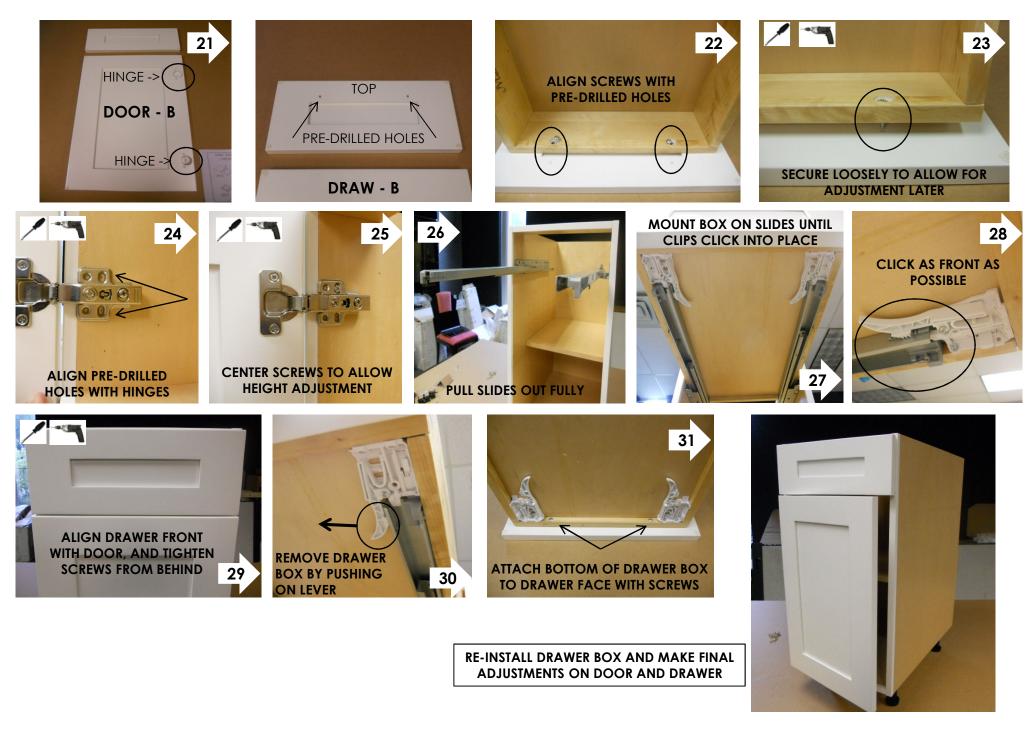

BOX BASE CABINET DOOR "B" - BASE DRAW "B" - BASE DRAW BOX "B" – BASE **SLIDE - UNDERMOUNT** 20" – Base Cabinets 16" - Vanity Base Cabinets 2 - STILE EDGE Vertical pieces, actual size of given dimension 2 - RAIL EDGE Horizontal pieces, 1-1/2" shorter than given dimension

CAM SCREW

CAM LOCK

SLIDE BOX SET

**ASSEMBLY INSTRUCTIONS** BASE DRAWER/DOOR - B9-B21

ASSORTED SCREWS

DRAWER "K" CLIPS

**INSTALL CAM SCREWS ON** 

PANELS "A & E"

F

**STILE & RAIL EDGES** \* SHIPPED IN LABELED BUNDLES

SHELF SUPPORT

**INSTALL SLIDES ON "A & E" USING PRE-DRILLED HOLES** 

THE REAL PROPERTY. DRAW BOX-B15

DRAWER BOX

2

B

С

ADJUSTABLE LEGS

DOOR/DRAW FRONTS

D

Ε

## BOX BASE CABINET

A

**FINAL PRODUCT**