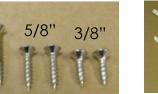

CAM SCREW

CAM LOCK

SLIDE BOX SET

**ASSEMBLY INSTRUCTIONS** BASE DRAWER/DOOR - B9-B21

ASSORTED SCREWS

DRAWER "K" CLIPS

**INSTALL CAM SCREWS ON** 

PANELS "A & E"