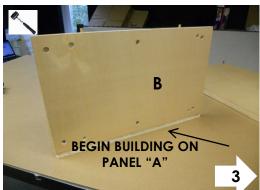

BOX BASE CABINET DOOR "B" - BASE DRAW "B" - BASE DRAW BOX "B" – BASE **SLIDE - UNDERMOUNT** 20" – Base Cabinets 16" - Vanity Base Cabinets 2 - STILE EDGE Vertical pieces, actual size of given dimension 2 - RAIL EDGE Horizontal pieces, 1-1/2" shorter than given dimension



CAM SCREW



CAM LOCK

SLIDE BOX SET





**ASSEMBLY INSTRUCTIONS** BASE DRAWER/DOOR - B9-B21



ASSORTED SCREWS



DRAWER "K" CLIPS

**INSTALL CAM SCREWS ON** 

PANELS "A & E"

F



**STILE & RAIL EDGES** \* SHIPPED IN LABELED BUNDLES



SHELF SUPPORT

**INSTALL SLIDES ON "A & E" USING PRE-DRILLED HOLES** 

THE REAL PROPERTY. DRAW BOX-B15

DRAWER BOX

2



B

С



ADJUSTABLE LEGS



DOOR/DRAW FRONTS





D

Ε

## BOX BASE CABINET

A







**FINAL PRODUCT**