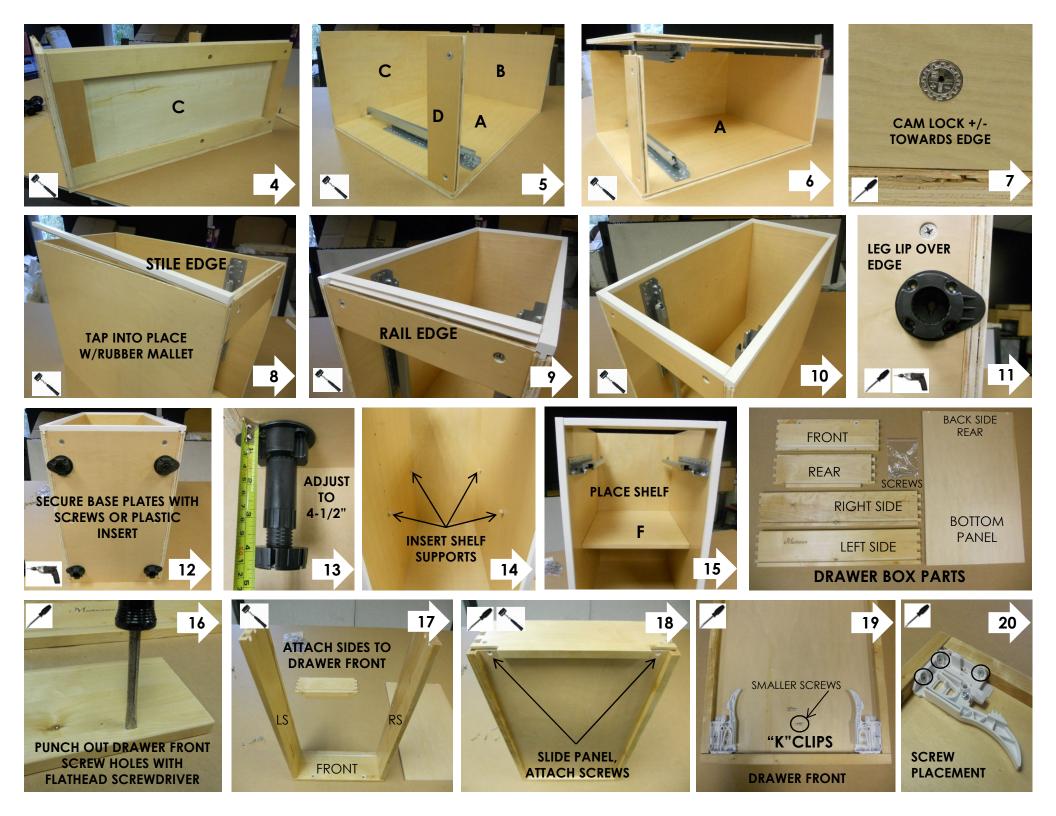

BOX BASE CABINET DOOR "B" - BASE DRAW "B" - BASE DRAW BOX "B" – BASE **SLIDE - UNDERMOUNT** 20" – Base Cabinets 16" - Vanity Base Cabinets 2 - STILE EDGE Vertical pieces, actual size of given dimension 2 - RAIL EDGE Horizontal pieces, 1-1/2" shorter than given dimension

CAM SCREW

CAM LOCK

SLIDE BOX SET

**ASSEMBLY INSTRUCTIONS** BASE DRAWER/DOOR - B9-B21

ASSORTED SCREWS

DRAWER "K" CLIPS

**INSTALL CAM SCREWS ON** 

PANELS "A & E"

F

**STILE & RAIL EDGES** \* SHIPPED IN LABELED BUNDLES

SHELF SUPPORT

**INSTALL SLIDES ON "A & E" USING PRE-DRILLED HOLES** 

THE REAL PROPERTY. DRAW BOX-B15

DRAWER BOX

2

B

С

ADJUSTABLE LEGS

DOOR/DRAW FRONTS

D

Ε

## BOX BASE CABINET

A

**FINAL PRODUCT**